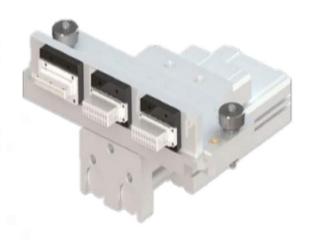

Socket

| SPECIFICATION   |                    |
|-----------------|--------------------|
| Name            | HYPER_SOCKET       |
| Package Type    | 32 ~ 5000 BGA      |
| Pitch           | 0.2mm ~ 0.8mm      |
| Characteristics | Metal(AL material) |

| SPECIFICATION   |               |
|-----------------|---------------|
| Name            | BGA_SOCKET    |
| Package Type    | 32 ~ 5000 BGA |
| Pitch           | 0.2mm ~ 0.8mm |
| Characteristics | Standard      |

| SPECIFICATION   |                          |
|-----------------|--------------------------|
| Name            | IDTC_SOCKET              |
| Package Type    | 32 ~ 5000 BGA            |
| Pitch           | 0.3mm ~ 0.8mm            |
| Characteristics | High temperature (150°C) |