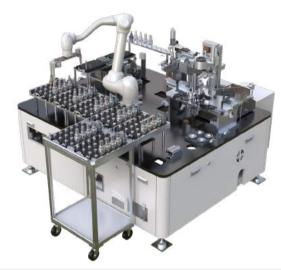

# **READY TO BUSINESS** FA solution to enhance productivity

**Factory Automation Technology** 

| SPECIFICATION |                                    |  |
|---------------|------------------------------------|--|
| Name          | Application Tester                 |  |
| Tact time     | 5 Sec                              |  |
| Size(mm)      | <b>2100(W)</b> × 1200(D) × 1900(H) |  |
| Controller    | PC Based Operating Interface       |  |