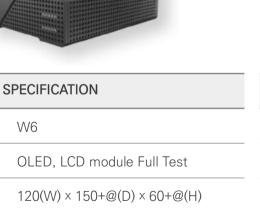

**Display Technology** 

| SPECIFICATION     |                                                              |  |
|-------------------|--------------------------------------------------------------|--|
| Model Name V6, V7 |                                                              |  |
| Testing Object    | OLED Cell Inspection Tester                                  |  |
| Size(mm)          | V6: 380(W) × 378(D) × 197(H)<br>V7: 580(W) × 405(D) × 180(H) |  |
| os                | Firmware                                                     |  |