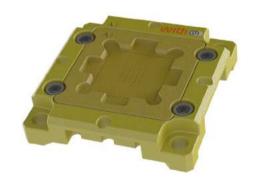

ting Interface       |  |

Socket







| SPECIFICATION   |                    |
|-----------------|--------------------|
| Name            | HYPER_SOCKET       |
| Package Type    | 32 ~ 5000 BGA      |
| Pitch           | 0.2mm ~ 0.8mm      |
| Characteristics | Metal(AL material) |

| SPECIFICATION   |               |
|-----------------|---------------|
| Name            | BGA_SOCKET    |
| Package Type    | 32 ~ 5000 BGA |
| Pitch           | 0.2mm ~ 0.8mm |
| Characteristics | Standard      |

| SPECIFICATION   |                          |
|-----------------|--------------------------|
| Name            | IDTC_SOCKET              |
| Package Type    | 32 ~ 5000 BGA            |
| Pitch           | 0.3mm ~ 0.8mm            |
| Characteristics | High temperature (150°C) |

Socket







| SPECIFICATION   |               |  |
|-----------------|---------------|--|
| Name            | QFP_SOCKET    |  |
| Package Type    | 32 ~ 240 Pin  |  |
| Pitch           | 0.4mm ~ 1.0mm |  |
| Characteristics | Standard      |  |

| SPECIFICATION   |                |  |
|-----------------|----------------|--|
| Name            | LGA_SOCKET     |  |
| Package Type    | Below 4189 LGA |  |
| Pitch           | 0.4mm ~ 2.54mm |  |
| Characteristics | Standard       |  |

| SPECIFICATION   |                |
|-----------------|----------------|
| Name            | QFN_SOCKET     |
| Package Type    | 6 ~ 100 Pin    |
| Pitch           | 0.35mm ~ 1.0mm |
| Characteristics | Standard       |

### **Probe Pin Shapes**





### **Probe Pin Technology**





**D4**WITH WITHSYSTEM

### WITH WIT