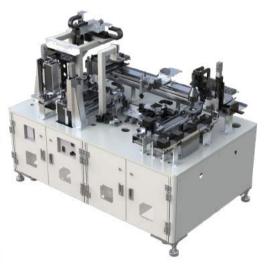

| SPECIFICATION |                              |
|---------------|------------------------------|
| Name          | Endmill Shrink Fit M/C       |
| Tact time     |                              |
| Size(mm)      | 1940(W) × 1620(D) × 2490(H)  |
| Controller    | PC Based Operating Interface |