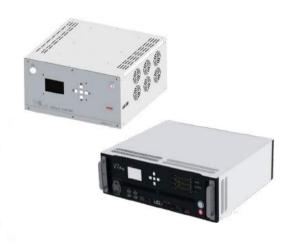

### **Display Technology**

Linux

| SPECIFICATION     |                             |  |
|-------------------|-----------------------------|--|
| Model Name A6, A7 |                             |  |
| Testing Object    | OLED, LCD module Aging Test |  |
| Size(mm)          | 116(W) × 136(D) × 22(H)     |  |
| OS                | Linux                       |  |

**Display Technology** 

| SPECIFICATION     |                                                              |  |
|-------------------|--------------------------------------------------------------|--|
| Model Name V6, V7 |                                                              |  |
| Testing Object    | OLED Cell Inspection Tester                                  |  |
| Size(mm)          | V6: 380(W) × 378(D) × 197(H)<br>V7: 580(W) × 405(D) × 180(H) |  |
| os                | Firmware                                                     |  |