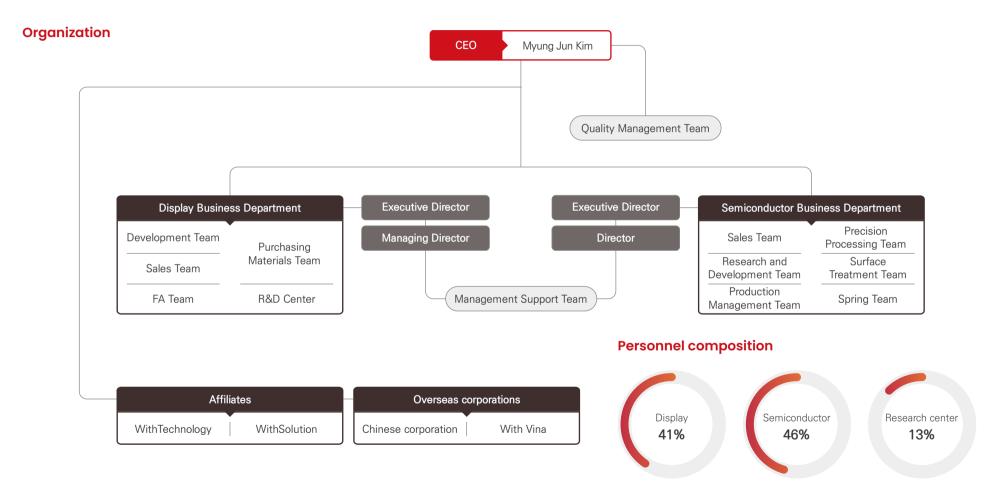

Month 06. Construction of new semiconductor division 2009 12. Selected as a military service company 12. Awarded the 10 Million Dollar factory (Eomo-myeon, Gimcheon-si) **Export Tower Award** 08. Development of new With System brand Selected as a youth-friendly medium to small 2011 12. Designated as a promising export small 'With ON' to medium firm firm (Ministry of Employment and Labor) 09. Risk assessment certification (Headquarters' workplace) 12. Selected as a new-growth company in 2018 2012 09. Received the Iron Tower Industrial Award Gyeongsangbuk-do 12. Received the 20 Million Dollar Export 2023 06. Risk assessment certification **Tower Award** (Semiconductor factory) 2013 08. Construction and relocation of new factory (Head office)

### WITHSYSTEM STORY Current status of company



# WITHSYSTEM STORY View of company













D2
WITH INNOVATION

## WITH INNOVATION Business roadmap

Expansion from Display • Factory Automation market

to semiconductor market through L2 PROBE PIN





Stable expansion of business to various industrial fields



**Targeted clients** 

Expansion to display and semiconductor market



Innovative technology

Targeting the global market with innovative technology

### **WITH INNOVATION** Patents and certifications









Patents



ISO 9001

A 19-2019-constitut B

great ded gent

\$24 test VEQUALIDATERY \$245 \$32 498 1025 in \$8.3010 108 inte

위의 발명은 7특이법,에 따라 폭력등록원부에 등록되었음을 증명합니다.

This is to couldy that, in accordance with the Plaset Act, a patent for the invention has been resistanced at the Korean Intelligence of Acquirety Office