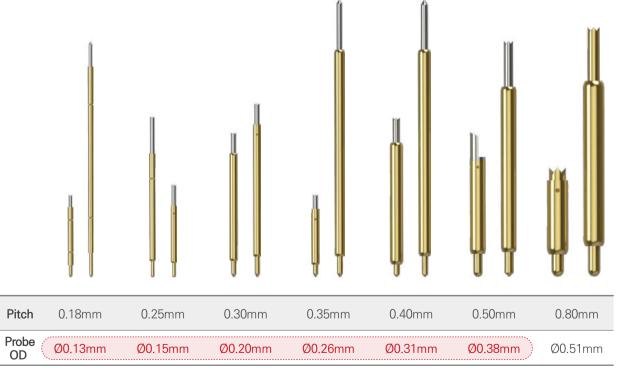

|
| Characteristics | High temperature (150°C) |

Socket







| SPECIFICATION   |               |  |
|-----------------|---------------|--|
| Name            | QFP_SOCKET    |  |
| Package Type    | 32 ~ 240 Pin  |  |
| Pitch           | 0.4mm ~ 1.0mm |  |
| Characteristics | Standard      |  |

| SPECIFICATION   |                |  |
|-----------------|----------------|--|
| Name            | LGA_SOCKET     |  |
| Package Type    | Below 4189 LGA |  |
| Pitch           | 0.4mm ~ 2.54mm |  |
| Characteristics | Standard       |  |

| SPECIFICATION   |                |
|-----------------|----------------|
| Name            | QFN_SOCKET     |
| Package Type    | 6 ~ 100 Pin    |
| Pitch           | 0.35mm ~ 1.0mm |
| Characteristics | Standard       |

### **Probe Pin Shapes**





### **Probe Pin Technology**





**D4**WITH WITHSYSTEM

### WITH WITHSYSTEM

Innovative technology and expertise

Providing solutions by future innovative technology

# Harmony of software and hardware technology

Building corporate competitiveness and advancing into new industries with the harmony of software and hardware technologies with low-priced, high productivity, purely domestic technology and microunit ultra precision technology



Independent test solution company used in IT fields including display and mobile

Establishment of differentiation and competitiveness with various test solutions based on embedded and new devices, test devices, automation equipment for measurement, ultra-precision micro contactors, JIGs, etc.

Advancing into new businesses by establishing production