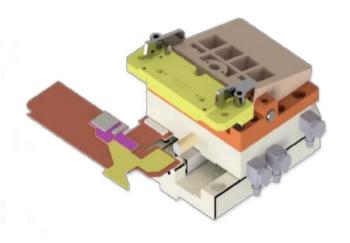

----------|--------------------------------------------------------------|--|
| Model Name V6, V7 |                                                              |  |
| Testing Object    | OLED Cell Inspection Tester                                  |  |
| Size(mm)          | V6: 380(W) × 378(D) × 197(H)<br>V7: 580(W) × 405(D) × 180(H) |  |
| os                | Firmware                                                     |  |

| SPECIFICATION  |                                   |  |
|----------------|-----------------------------------|--|
| Model Name V8  |                                   |  |
| Testing Object | OLED & LCD Cell Inspection Tester |  |
| Size(mm)       | 700(W) × 705(D) × 1281(H)         |  |
| OS             | Extension Board                   |  |

Display Technology





| SPECIFICATION               |                     |
|-----------------------------|---------------------|
| Name Semi Auto Contact Unit |                     |
| Contact(%)                  | 99% ~               |
| Pitch                       | 0.175mm~            |
| Device                      | Pogo pin, Blade pin |

| SPECIFICATION |            |                     |  |
|---------------|------------|---------------------|--|
|               | Name       | Auto Contact Unit   |  |
|               | Contact(%) | 99% ~               |  |
|               | Pitch      | 0.175mm ~           |  |
|               | Device     | Pogo pin, Blade pin |  |

Display Technology





| SPECIFICATION |                         |
|---------------|-------------------------|
| Name          | Mult