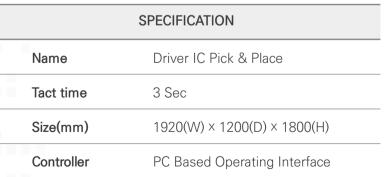

# **READY TO BUSINESS** FA solution to enhance productivity

**Factory Automation Technology** 

| SPECIFICATION |                                    |  |
|---------------|------------------------------------|--|
| Name          | Application Tester                 |  |
| Tact time     | 5 Sec                              |  |
| Size(mm)      | <b>2100(W)</b> × 1200(D) × 1900(H) |  |
| Controller    | PC Based Operating Interface       |  |