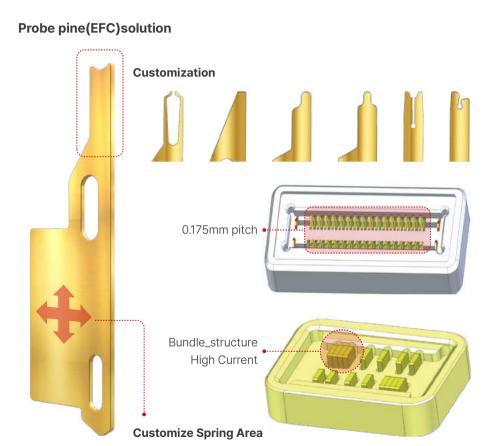

h temperature (150°C) |

Socket







| SPECIFICATION   |               |  |
|-----------------|---------------|--|
| Name            | QFP_SOCKET    |  |
| Package Type    | 32 ~ 240 Pin  |  |
| Pitch           | 0.4mm ~ 1.0mm |  |
| Characteristics | Standard      |  |

| SPECIFICATION   |                |  |
|-----------------|----------------|--|
| Name            | LGA_SOCKET     |  |
| Package Type    | Below 4189 LGA |  |
| Pitch           | 0.4mm ~ 2.54mm |  |
| Characteristics | Standard       |  |

| SPECIFICATION   |                |
|-----------------|----------------|
| Name            | QFN_SOCKET     |
| Package Type    | 6 ~ 100 Pin    |
| Pitch           | 0.35mm ~ 1.0mm |
| Characteristics | Standard       |

### **Probe Pin Shapes**





### **Probe Pin Technology**





**D4**WITH WITHSYSTEM

### WITH WITHSYSTEM

Innovative technology and expertise

Providing solutions by future innovative technology

# Harmony of software and hardware technology

Building corporate competitiveness and advancing into new industries with the harmony of software and hardware technologies with low-priced, high productivity, purely domestic technology and microunit ultra precision technology



Independent test solution company used in IT fields including display and mobile

Establishment of differentiation and competitiveness with various test solutions based on embedded and new devices, test devices, automation equipment for measurement, ultra-precision micro contactors, JIGs, etc.

Advancing into new businesses by establishing production facilities capable of ONESTOP dev