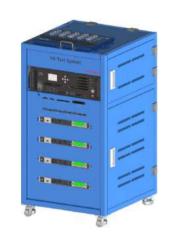

# **READY TO BUSINESS** FA solution to enhance productivity

Factory Automation Technology

| SPECIFICATION          |                                             |  |
|------------------------|---------------------------------------------|--|
| Name CVD Unloading M/C |                                             |  |
| Tact time              | 3 Sec                                       |  |
| Size(mm)               | <b>Size(mm)</b> 3010(W) × 2130(D) × 2020(H) |  |
| Controller             | PC Based Operating Interface                |  |

| SPECIFICATION |                              |
|---------------|------------------------------|
| Name          | Endmill Shrink Fit M/C       |
| Tact time     |                              |
| Size(mm)      | 1940(W) × 1620(D) × 2490(H)  |
| Controller    | PC Based Operating Interface |

# **READY TO BUSINESS** FA solution to enhance productivity

**Factory Automation Technology** 

| SPECIFICATION |                                    |  |
|---------------|------------------------------------|--|
| Name          | Application Tester                 |  |
| Tact time     | 5 Sec                              |  |
| Size(mm)      | <b>2100(W)</b> × 1200(D) × 1900(H) |  |
| Controller    | PC Based Operating Interface       |  |