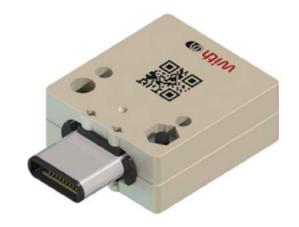

| SPECIFICATION   |                                          |  |
|-----------------|------------------------------------------|--|
| Name            | USB C_type Contact Unit                  |  |
| Contact(%)      | 99% ~                                    |  |
| Characteristics | s GEN2 support, 100K lifespan guaranteed |  |
| Device          | Blade pin                                |  |