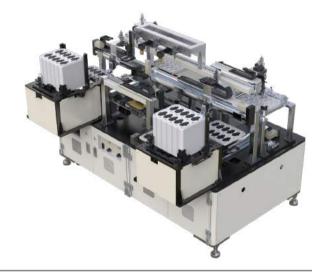

# **READY TO BUSINESS** FA solution to enhance productivity

**Factory Automation Technology** 

| SPECIFICATION |                                    |  |
|---------------|------------------------------------|--|
| Name          | Application Tester                 |  |
| Tact time     | 5 Sec                              |  |
| Size(mm)      | <b>2100(W)</b> × 1200(D) × 1900(H) |  |
| Controller    | PC Based Operating Interface       |  |