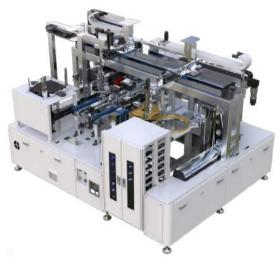

# **READY TO BUSINESS** FA solution to enhance productivity

Factory Automation Technology

| SPECIFICATION          |                                             |  |
|------------------------|---------------------------------------------|--|
| Name CVD Unloading M/C |                                             |  |
| Tact time              | 3 Sec                                       |  |
| Size(mm)               | <b>Size(mm)</b> 3010(W) × 2130(D) × 2020(H) |  |
| Controller             | PC Based Operating Interface                |  |