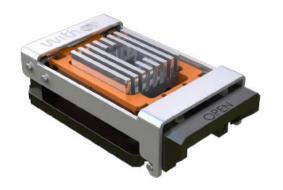

erating Interface                |  |



| SPECIFICATION |                              |
|---------------|------------------------------|
| Name          | Endmill Shrink Fit M/C       |
| Tact time     |                              |
| Size(mm)      | 1940(W) × 1620(D) × 2490(H)  |
| Controller    | PC Based Operating Interface |

# **READY TO BUSINESS** FA solution to enhance productivity

**Factory Automation Technology** 







| SPECIFICATION |                                    |  |
|---------------|------------------------------------|--|
| Name          | Application Tester                 |  |
| Tact time     | 5 Sec                              |  |
| Size(mm)      | <b>2100(W)</b> × 1200(D) × 1900(H) |  |
| Controller    | PC Based Operating Interface       |  |

Socket







| SPECIFICATION   |                    |
|-----------------|--------------------|
| Name            | HYPER_SOCKET       |
| Package Type    | 32 ~ 5000 BGA      |
| Pitch           | 0.2mm ~ 0.8mm      |
| Characteristics | Metal(AL material) |

| SPECIFICATION   |               |
|-----------------|---------------|
| Name            | BGA_SOCKET    |
| Package Type    | 32 ~ 5000 BGA |
| Pitch           | 0.2mm ~ 0.8mm |
| Characteristics | Standard      |

| SPECIFICATION   |                          |
|-----------------|--------------------------|
| Name            | IDTC_SOCKET              |
| Package Type    | 32 ~ 5000 BGA            |
| Pitch           | 0.3mm ~ 0.8mm            |
| Characteristics | High temperature (150°C) |

Socket







| SPECIFICATION   |               |