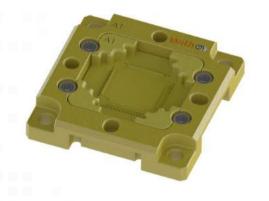

perating Interface       |  |

Socket







| SPECIFICATION   |                    |
|-----------------|--------------------|
| Name            | HYPER_SOCKET       |
| Package Type    | 32 ~ 5000 BGA      |
| Pitch           | 0.2mm ~ 0.8mm      |
| Characteristics | Metal(AL material) |

| SPECIFICATION   |               |
|-----------------|---------------|
| Name            | BGA_SOCKET    |
| Package Type    | 32 ~ 5000 BGA |
| Pitch           | 0.2mm ~ 0.8mm |
| Characteristics | Standard      |

| SPECIFICATION   |                          |
|-----------------|--------------------------|
| Name            | IDTC_SOCKET              |
| Package Type    | 32 ~ 5000 BGA            |
| Pitch           | 0.3mm ~ 0.8mm            |
| Characteristics | High temperature (150°C) |

Socket







| SPECIFICATION   |               |  |
|-----------------|---------------|--|
| Name            | QFP_SOCKET    |  |
| Package Type    | 32 ~ 240 Pin  |  |
| Pitch           | 0.4mm ~ 1.0mm |  |
| Characteristics | Standard      |  |

| SPECIFICATION   |                |  |
|-----------------|----------------|--|
| Name            | LGA_SOCKET     |  |
| Package Type    | Below 4189 LGA |  |
| Pitch           | 0.4mm ~ 2.54mm |  |
| Characteristics | Standard       |  |

| SPECIFICATION   |                |
|-----------------|----------------|
| Name            | QFN_SOCKET     |
| Package Type    | 6 ~ 100 Pin    |
| Pitch           | 0.35mm ~ 1.0mm |
| Characteristics | Standard       |

### **Probe Pin Shapes**





### **Probe Pin Technology**





**D4**WITH WITHSYSTEM

### WITH