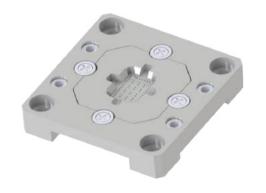

rating Interface       |  |

Socket







| SPECIFICATION   |                    |
|-----------------|--------------------|
| Name            | HYPER_SOCKET       |
| Package Type    | 32 ~ 5000 BGA      |
| Pitch           | 0.2mm ~ 0.8mm      |
| Characteristics | Metal(AL material) |

| SPECIFICATION   |               |
|-----------------|---------------|
| Name            | BGA_SOCKET    |
| Package Type    | 32 ~ 5000 BGA |
| Pitch           | 0.2mm ~ 0.8mm |
| Characteristics | Standard      |

| SPECIFICATION   |                          |
|-----------------|--------------------------|
| Name            | IDTC_SOCKET              |
| Package Type    | 32 ~ 5000 BGA            |
| Pitch           | 0.3mm ~ 0.8mm            |
| Characteristics | High temperature (150°C) |

Socket







| SPECIFICATION   |               |  |
|-----------------|---------------|--|
| Name            | QFP_SOCKET    |  |
| Package Type    | 32 ~ 240 Pin  |  |
| Pitch           | 0.4mm ~ 1.0mm |  |
| Characteristics | Standard      |  |

| SPECIFICATION   |                |  |
|-----------------|----------------|--|
| Name            | LGA_SOCKET     |  |
| Package Type    | Below 4189 LGA |  |
| Pitch           | 0.4mm ~ 2.54mm |  |
| Characteristics | Standard       |  |

| SPECIFICATION   |                |
|-----------------|----------------|
| Name            | QFN_SOCKET     |
| Package Type    | 6 ~ 100 Pin    |
| Pitch           | 0.35mm ~ 1.0mm |
| Characteristics | Standard       |

### **Probe Pin Shapes**





### **Probe Pin Technology**





**D4**WITH WITHSYSTEM

### WITH W