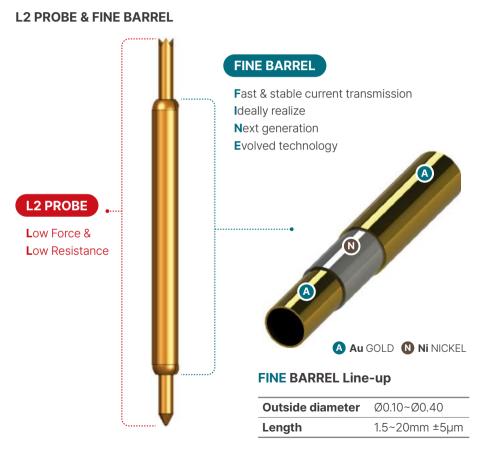

igh temperature (150°C) |

Socket







| SPECIFICATION   |               |  |
|-----------------|---------------|--|
| Name            | QFP_SOCKET    |  |
| Package Type    | 32 ~ 240 Pin  |  |
| Pitch           | 0.4mm ~ 1.0mm |  |
| Characteristics | Standard      |  |

| SPECIFICATION   |                |  |
|-----------------|----------------|--|
| Name            | LGA_SOCKET     |  |
| Package Type    | Below 4189 LGA |  |
| Pitch           | 0.4mm ~ 2.54mm |  |
| Characteristics | Standard       |  |

| SPECIFICATION   |                |
|-----------------|----------------|
| Name            | QFN_SOCKET     |
| Package Type    | 6 ~ 100 Pin    |
| Pitch           | 0.35mm ~ 1.0mm |
| Characteristics | Standard       |

### **Probe Pin Shapes**





### **Probe Pin Technology**





**D4**WITH WITHSYSTEM

### WITH WITHSYSTEM

Innovative technology and expertise

Providing solutions by future innovative technology

# Harmony of software and hardware technology

Building corporate competitiveness and advancing into new industries with the harmony of software and hardware technologies with low-priced, high productivity, purely domestic technology and microunit ultra precision technology



Independent test solution company used in IT fields including display and mobile

Establishment of differentiation and competitiveness with various test solutions based on embedded and new devices, test devices, automation equipment for measurement, ultra-precision micro contactors, JIGs, etc.

Advancing into new businesses by establishing production facilities capable of ONESTOP d